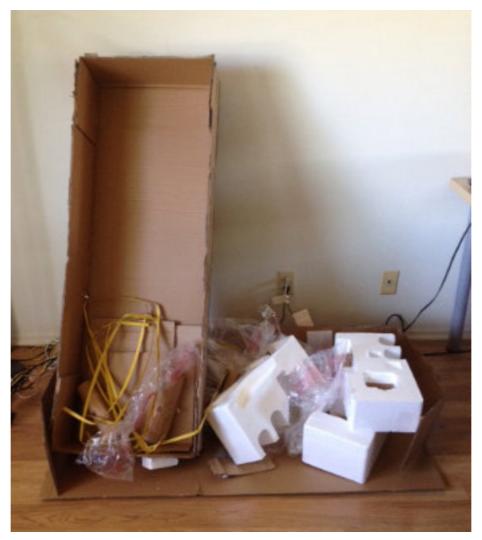

# <u>Step 4</u>

**4a. Cleaning Up.** Gather the trash and recycling (5), and clean up.