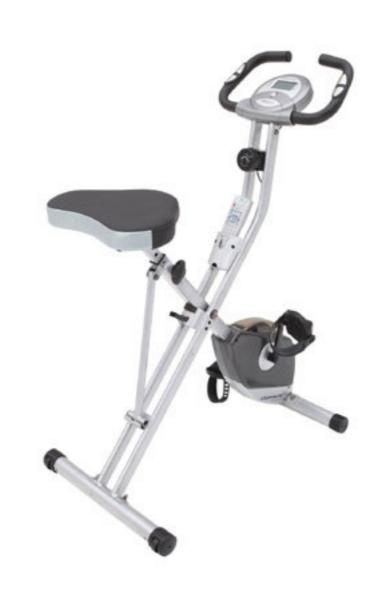

Step 33a. Assembling the Bike. Put all the pieces together, and you're done.

Trash and recycling (5)