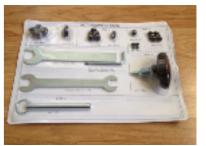

### Step 2

- **2a.** Checking the Contents of the Box. Open the box, and you will see the bike components (2).
- **2b. Reading the Owner's Manual.** Open the owner's manual (3), and follow the instructions.
- **2c. Using the Tools.** Use the set of tools (4) as instructed in the owner's manual (3).