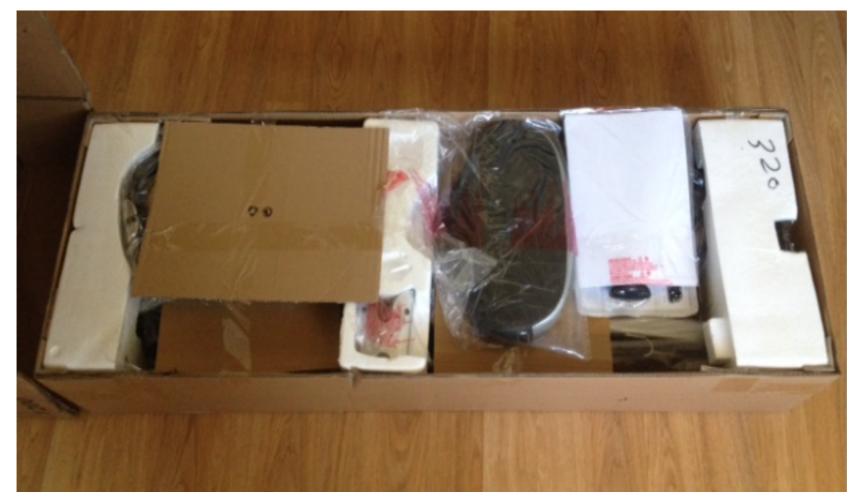

### Step 2

- **2a.** Checking the Contents of the Box. Open the box, and you will see the bike components (2).
- **2b. Reading the Owner's Manual.** Open the owner's manual (3), and follow the instructions.
- **2c. Using the Tools.** Use the set of tools (4) as instructed in the owner's manual (3).