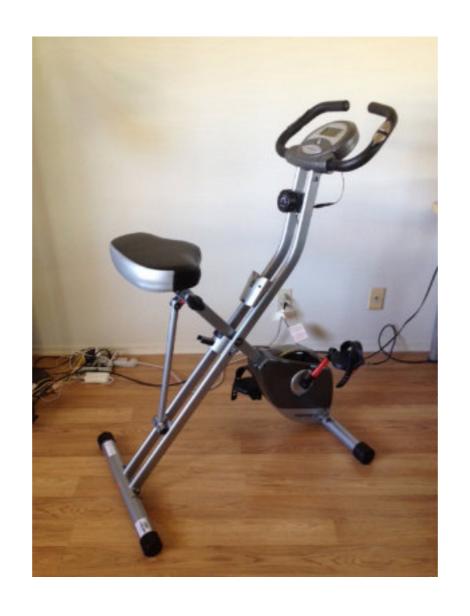

Step 33a. Assembling the Bike. Put all the pieces together, and you're done.

Trash and recycling (5)